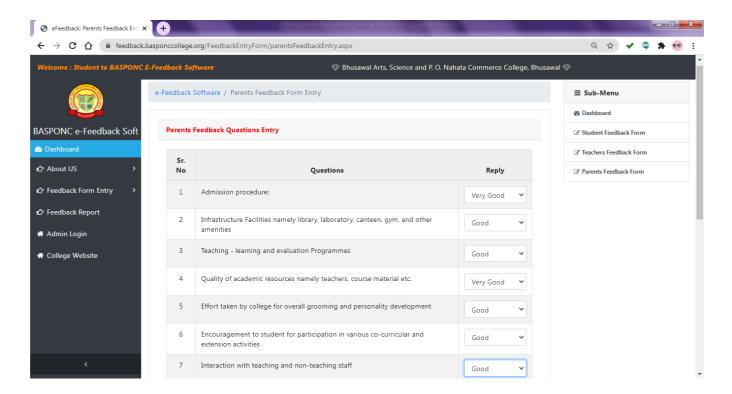

## **Tabular Analysis of Parent Feedback Response:**

|                      |                                                                                                  | Opinion           | s of Answ | Scale of<br>Opinion<br>Very Good<br>And<br>Good |                             |              |  |  |
|----------------------|--------------------------------------------------------------------------------------------------|-------------------|-----------|-------------------------------------------------|-----------------------------|--------------|--|--|
| Sr. No               | Nature of Question                                                                               | A<br>Very<br>Good | B<br>Good | C<br>Satisfac<br>tory                           | D<br>Unsat<br>isfact<br>ory | % of Opinion |  |  |
| 1                    | Admission procedure:                                                                             | 80.45             | 8.74      | 5.72                                            | 5.11                        | 89.19        |  |  |
| 2                    | Infrastructure Facilities<br>namely library, laboratory,<br>canteen, gym, and other<br>amenities | 54.18             | 37.18     | 6.26                                            | 2.4                         | 91.36        |  |  |
| 3                    | Teaching - learning and evaluation Programmes                                                    | 49.85             | 38.18     | 7.89                                            | 4.1                         | 88.03        |  |  |
| 4                    | Quality of academic resources namely teachers, course material etc.                              | 66.77             | 24.19     | 5.96                                            | 3.1                         | 90.96        |  |  |
| 5                    | Effort taken by college for overall grooming and personality development                         | 60.67             | 32        | 5.34                                            | 2.01                        | 92.67        |  |  |
| 6                    | Encouragement to student for participation in various co-curricular and extension activities     | 49.62             | 41.2      | 8.12                                            | 1.09                        | 90.82        |  |  |
| 7                    | Interaction with teaching and non-teaching staff                                                 | 54.18             | 37.25     | 6.26                                            | 2.32                        | 91.43        |  |  |
| 8                    | Environment (Conductive and congenial) of the college for the overall development of your ward   | 49.54             | 41.2      | 8.12                                            | 1.16                        | 90.74        |  |  |
| 9                    | Career guidance to students                                                                      | 49.46             | 41.27     | 8.04                                            | 1.24                        | 90.73        |  |  |
| 10                   | Student Counselling / mentoring                                                                  | 54.18             | 37.25     | 6.19                                            | 2.4                         | 91.43        |  |  |
| 11                   | Whether Syllabus is carrier oriented?                                                            | 54.33             | 36.94     | 6.26                                            | 2.48                        | 91.27        |  |  |
| 12                   | Depth of Syllabus                                                                                | 66.77             | 20.1      | 6.5                                             | 6.65                        | 86.87        |  |  |
| 13                   | Suggestions                                                                                      |                   | Recorded  |                                                 |                             |              |  |  |
| Average Rating 90.46 |                                                                                                  |                   |           |                                                 |                             |              |  |  |