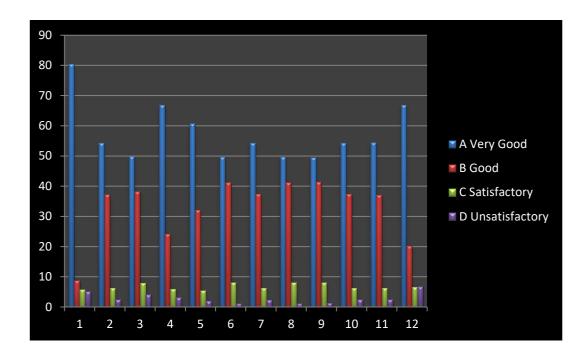

## **Tabular Analysis of Parent Feedback Response:**

|                      |                                                                                                  | Opinion           | s of Answ | Scale of<br>Opinion<br>Very Good<br>And<br>Good |                             |              |  |  |
|----------------------|--------------------------------------------------------------------------------------------------|-------------------|-----------|-------------------------------------------------|-----------------------------|--------------|--|--|
| Sr. No               | Nature of Question                                                                               | A<br>Very<br>Good | B<br>Good | C<br>Satisfac<br>tory                           | D<br>Unsat<br>isfact<br>ory | % of Opinion |  |  |
| 1                    | Admission procedure:                                                                             | 80.45             | 8.74      | 5.72                                            | 5.11                        | 89.19        |  |  |
| 2                    | Infrastructure Facilities<br>namely library, laboratory,<br>canteen, gym, and other<br>amenities | 54.18             | 37.18     | 6.26                                            | 2.4                         | 91.36        |  |  |
| 3                    | Teaching - learning and evaluation Programmes                                                    | 49.85             | 38.18     | 7.89                                            | 4.1                         | 88.03        |  |  |
| 4                    | Quality of academic resources namely teachers, course material etc.                              | 66.77             | 24.19     | 5.96                                            | 3.1                         | 90.96        |  |  |
| 5                    | Effort taken by college for overall grooming and personality development                         | 60.67             | 32        | 5.34                                            | 2.01                        | 92.67        |  |  |
| 6                    | Encouragement to student for participation in various co-curricular and extension activities     | 49.62             | 41.2      | 8.12                                            | 1.09                        | 90.82        |  |  |
| 7                    | Interaction with teaching and non-teaching staff                                                 | 54.18             | 37.25     | 6.26                                            | 2.32                        | 91.43        |  |  |
| 8                    | Environment (Conductive and congenial) of the college for the overall development of your ward   | 49.54             | 41.2      | 8.12                                            | 1.16                        | 90.74        |  |  |
| 9                    | Career guidance to students                                                                      | 49.46             | 41.27     | 8.04                                            | 1.24                        | 90.73        |  |  |
| 10                   | Student Counselling / mentoring                                                                  | 54.18             | 37.25     | 6.19                                            | 2.4                         | 91.43        |  |  |
| 11                   | Whether Syllabus is carrier oriented?                                                            | 54.33             | 36.94     | 6.26                                            | 2.48                        | 91.27        |  |  |
| 12                   | Depth of Syllabus                                                                                | 66.77             | 20.1      | 6.5                                             | 6.65                        | 86.87        |  |  |
| 13                   | Suggestions                                                                                      |                   | Recorded  |                                                 |                             |              |  |  |
| Average Rating 90.46 |                                                                                                  |                   |           |                                                 |                             |              |  |  |

### **Graphical Analysis of Parent Feedback Response:**