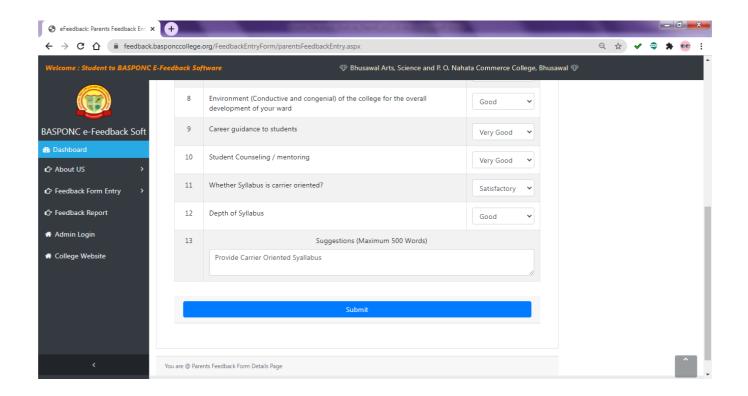

## **Tabular Analysis of Parent Feedback Response:**

|                      |                                                                                                  | Opinion           | s of Answ | Scale of<br>Opinion<br>Very Good<br>And<br>Good |                             |              |  |  |
|----------------------|--------------------------------------------------------------------------------------------------|-------------------|-----------|-------------------------------------------------|-----------------------------|--------------|--|--|
| Sr. No               | Nature of Question                                                                               | A<br>Very<br>Good | B<br>Good | C<br>Satisfac<br>tory                           | D<br>Unsat<br>isfact<br>ory | % of Opinion |  |  |
| 1                    | Admission procedure:                                                                             | 80.45             | 8.74      | 5.72                                            | 5.11                        | 89.19        |  |  |
| 2                    | Infrastructure Facilities<br>namely library, laboratory,<br>canteen, gym, and other<br>amenities | 54.18             | 37.18     | 6.26                                            | 2.4                         | 91.36        |  |  |
| 3                    | Teaching - learning and evaluation Programmes                                                    | 49.85             | 38.18     | 7.89                                            | 4.1                         | 88.03        |  |  |
| 4                    | Quality of academic resources namely teachers, course material etc.                              | 66.77             | 24.19     | 5.96                                            | 3.1                         | 90.96        |  |  |
| 5                    | Effort taken by college for overall grooming and personality development                         | 60.67             | 32        | 5.34                                            | 2.01                        | 92.67        |  |  |
| 6                    | Encouragement to student for participation in various co-curricular and extension activities     | 49.62             | 41.2      | 8.12                                            | 1.09                        | 90.82        |  |  |
| 7                    | Interaction with teaching and non-teaching staff                                                 | 54.18             | 37.25     | 6.26                                            | 2.32                        | 91.43        |  |  |
| 8                    | Environment (Conductive and congenial) of the college for the overall development of your ward   | 49.54             | 41.2      | 8.12                                            | 1.16                        | 90.74        |  |  |
| 9                    | Career guidance to students                                                                      | 49.46             | 41.27     | 8.04                                            | 1.24                        | 90.73        |  |  |
| 10                   | Student Counselling / mentoring                                                                  | 54.18             | 37.25     | 6.19                                            | 2.4                         | 91.43        |  |  |
| 11                   | Whether Syllabus is carrier oriented?                                                            | 54.33             | 36.94     | 6.26                                            | 2.48                        | 91.27        |  |  |
| 12                   | Depth of Syllabus                                                                                | 66.77             | 20.1      | 6.5                                             | 6.65                        | 86.87        |  |  |
| 13                   | Suggestions                                                                                      |                   | Recorded  |                                                 |                             |              |  |  |
| Average Rating 90.46 |                                                                                                  |                   |           |                                                 |                             |              |  |  |